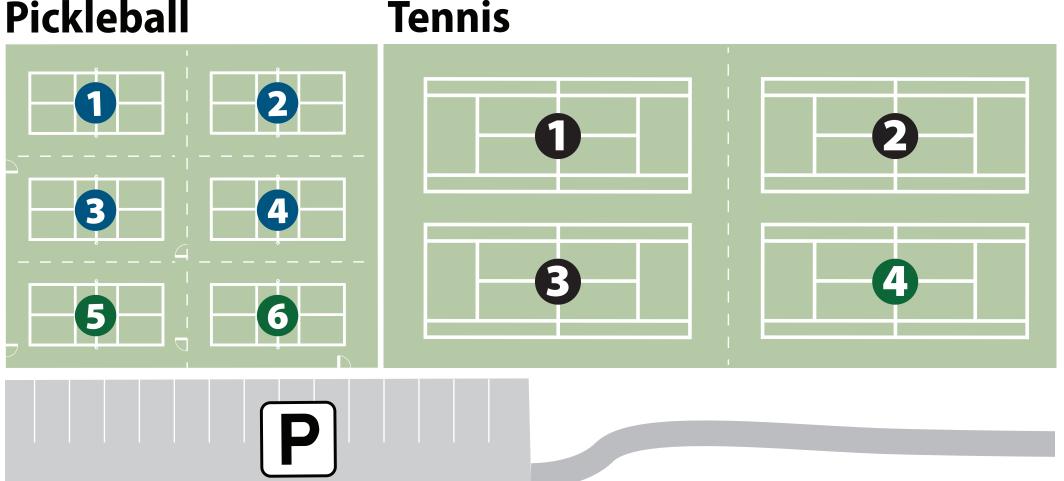

### Pickleball

• Courts are available for play 7:00AM-10:00PM unless otherwise posted

• 2-hour time slots | Rates online at wspr.ca

**RESERVATIONS** (General Public/Organized Clubs/User Groups) • Tennis Court 4 and Pickleball Courts 5-6 are first come first serve and not available for reservations unless in use and posted by West Shore Parks & Recreation for programs, tournaments, or events.

• Reservations can be made for **Tennis Courts 1-3** and **Pickleball Courts 1-4** up to 7 days in advance and until 1 hour prior to the time slot online at www.wspr.ca

### • If reservable courts are not in use, they may be used on first come first serve basis. Prior to play, players should check the online schedule to see when the next reservation is scheduled.

Players should keep proof of reservation with them as needed.